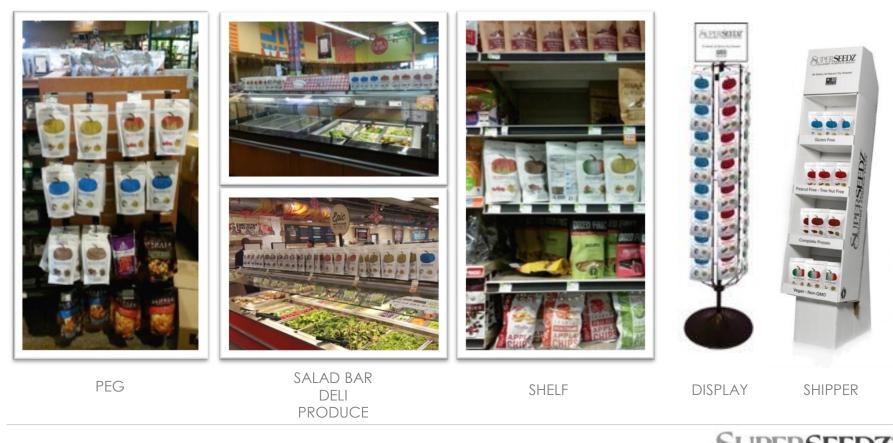

## Numerous merchandising opportunities. Affordable premium price point.

» SuperSeedz will primarily be found in Natural Snacks, Mainline Nuts/Seeds, or Produce » SRP: \$4.49-\$4.99 (Promotional pricing: \$3.49, \$3.99, 2 for \$7, 2 for \$8)