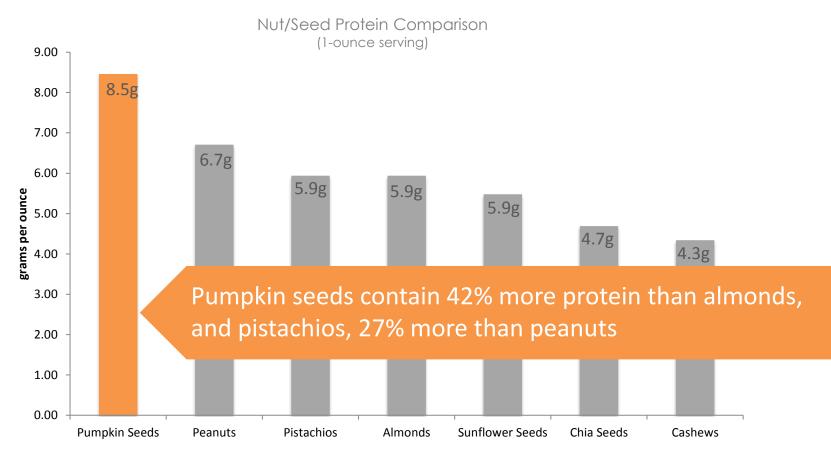

# They're the best source of complete protein among the major nut/seeds

Source: USDA Nutrient Database | Nov. 2013 comparing 1-ounce servings, dry roasted, and unsalted