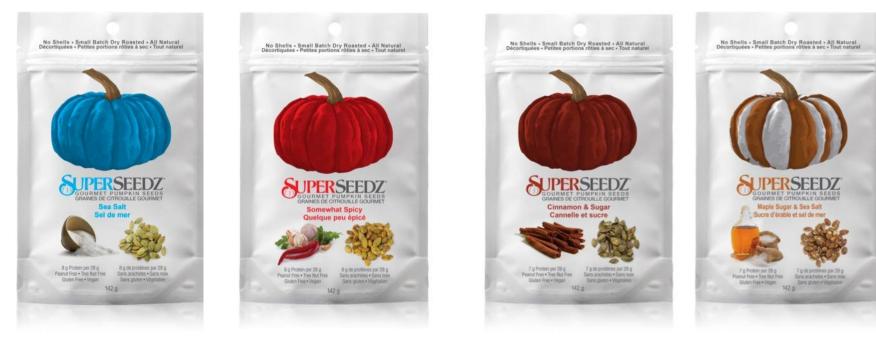

## Award winning packaging and flavors

Sea Salt

Somewhat Spicy

Cinnamon & Sugar Maple Sugar & Sea Salt