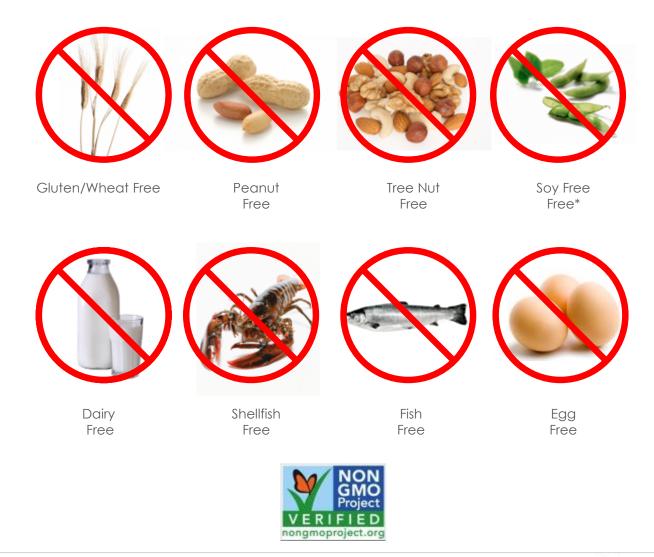

| 0 %                   |
| Calcium / Calcium                              | 0 %                   |
| Iron / Fer                                     | 10 %                  |
| Phosphorus / Phosphore                         | 30 %                  |
| Magnesium / Magnésium                          | 35 %                  |
| Zinc / Zinc                                    | 15 %                  |
| Manganese / Manganése                          | 60 %                  |

INGREDIENTS: SHELLED PUMPKIN SEEDS, ORGANIC SUGAR, MAPLE SUGAR, PURE VANILLA EXTRACT, UNREFINED SEA SALT. NO MSG OR SOY.

INGR∱DIENTS : GRAINES DE CITROUILLE D¢CORTIQUJES, SUCRE BIOLOGIQUE, SUCRE D'∱RABLE, EXTRAIT DE VANILLE PURE, SEL DE MER NON RAFFINF. SANS GMS NI SOYA.



## They're allergen friendly





## No "snackrifice" required

- 91% of Americans snack at least once per day
- 30% of consumers see snacking as part of a healthy diet
- 65% are trying to choose/eat healthy snacks

But...

 Most consumers don't want to trade nutrition for satisfaction and taste (aka make a snackrifice)

#### SuperSeedz has been featured in:



"These gourmet pumpkin seeds have up to 9 grams of protein per ounce, plus zinc (which is helpful in keeping your immune system strong). Super addicting too." -GLAMOUR

The New York Times

Chicago Tribune







## Numerous merchandising opportunities. Affordable premium price point.

» SuperSeedz will primarily be found in Natural Snacks, Mainline Nuts/Seeds, or Produce » SRP: \$4.49-\$4.99 (Promotional pricing: \$3.49, \$3.99, 2 for \$7, 2 for \$8)



### Supe