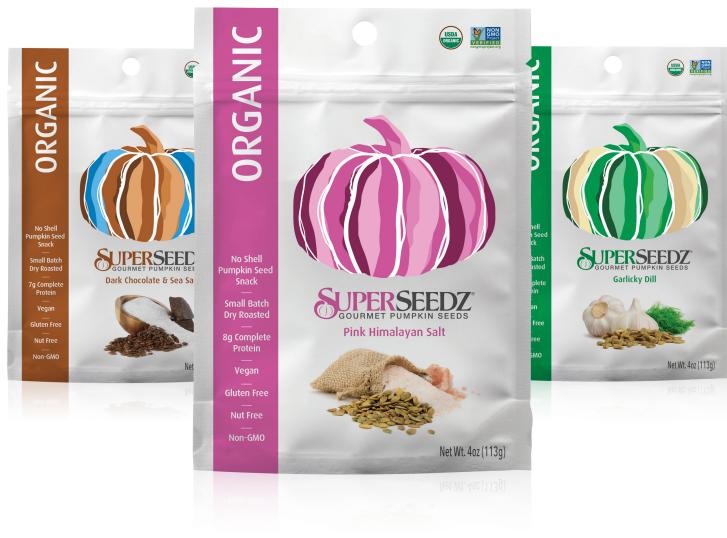

# Introducing SuperSeedz® Organic

3 flavors. Pure Snacking Deliciousness.

### Tasty. Simple. Nutritious.

No-shells, small batch dry roasted
Gluten free, nut free, vegan
7-9g complete plant based protein
35% RDI magnesium, 15% RDI iron and zinc
Only 150 calories. 0 trans fat. 0 cholesterol.

Pink Himalayan Salt

**Garlicky Dill** 

Dark Chocolate & Sea Salt