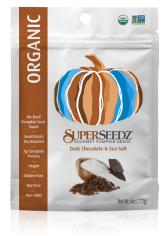

# Introducing SuperSeedz® Organic

3 flavors. Pure Snacking Deliciousness.

### Tasty. Simple. Nutritious.

No-shells, small batch dry roasted
Gluten free, nut free, vegan
7-9g complete plant based protein
35% RDI magnesium, 15% RDI iron and zinc
Only 150 calories. 0 trans fat. 0 cholesterol.

Pink Himalayan Salt

**Garlicky Dill** 

Dark Chocolate & Sea Salt

Ingredients

Organic Shelled Pumpkin Seeds, Organic Sugar, Organic Cocoa (processed with alkali), Organic Vanilla Extract, Unrefined Sea Salt