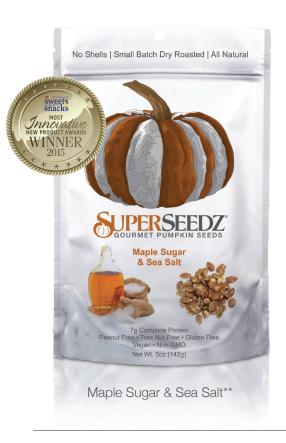

## Maple Sugar & Sea Salt

#### **INGREDIENTS**

Shelled Pumpkin Seeds, Organic Sugar, Maple Sugar, Unrefined Sea Salt, Real Vanilla Extract