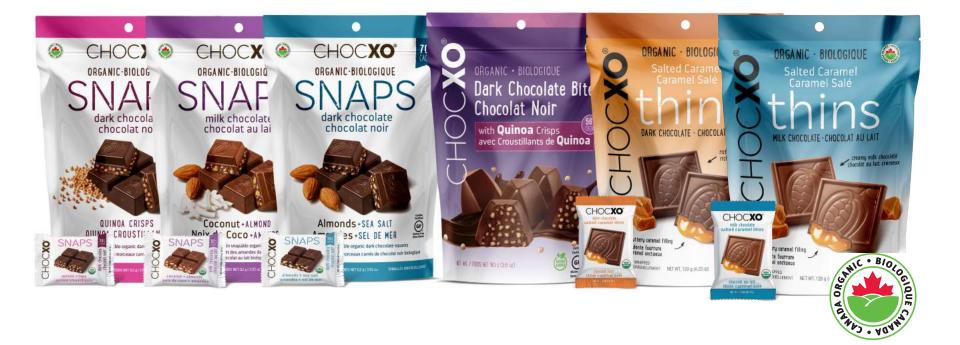

| SNAPS: 48 pieces/Caddy                      | Item Code |
|---------------------------------------------|-----------|
| 70% Dark Chocolate + Crispy Quinoa Snaps    | 82.32160  |
| 70% Dark Chocolate + Almond +Sea Salt Snaps | 82.32161  |
| 37% Milk Chocolate +Coconut + Almond Snaps  | 82.32163  |
| Thins: 48 pieces/Caddy                      | Item Code |
| Milk Chocolate + Salted Caramel             | 82.32164  |
| Dark Chocolate + Salted Caramel             | 82.32165  |