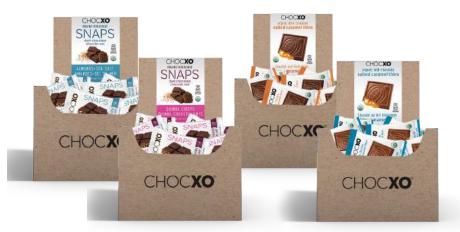

| ORGANIC BARS: 40g/12 in caddy/ 6 in case | Item Code |
|------------------------------------------|-----------|
| 70% Dark Chocolate                       | 82.32021  |
| 70% Dark Chocolate + Cacao Nibs          | 82.32022  |
| 70% Dark Chocolate + Espresso            | 82.32023  |
| 37% Milk Chocolate                       | 82.32018  |
| 37% Milk Chocolate + Cacao Nibs          | 82.32019  |
| 37% Milk Chocolate + Espresso            | 82.32020  |