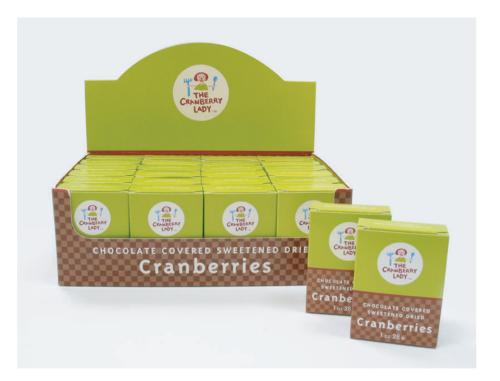

## CHOCOLATE COVERED DRIED CRANBERRY 1 OZ SNACK BOXES

## USES

The sweetness of milk chocolate combined with the tart flavor of cranberries, makes this a delicious snack. Convenient packaging format for families on-the-go.

## MEASURMENTS

Individual Snack-Box – 1 oz size: 2 7/8" high x 2 1/8" wide x 7/8" deep

Snack-Box POP Shelf Display – 24 units: 3" high x 9" wide x 5 3/4" deep. Header height: 7 1/4"