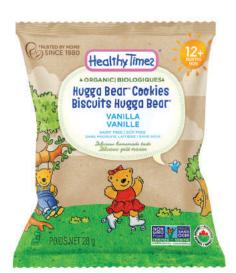

## Vanilla

**INGREDIENTS:** ORGANIC WHEAT FLOUR, SUGARS (ORGANIC EVAPORATED CANE SUGAR, ORGANIC HONEY), ORGANIC COLD PRESSED SAFFLOWER AND/OR SUNFLOWER OIL, ORGANIC WHOLE WHEAT FLOUR, BAKING SODA, ORGANIC VANILLA FLAVOUR.

28 g POUCHES (24 UNIT CASE)

#### Nutrition Facts Valeur nutritive Per 28 g serving (approx. 7 cookies)

Par portion de 28 g (environ 7 biscuits)

| Calories 120                                                                                                                      | % Daily Value*<br>% valeur quotidienne* |  |
|-----------------------------------------------------------------------------------------------------------------------------------|-----------------------------------------|--|
| Fat / Lipides 3.5 g                                                                                                               | 8%                                      |  |
| Saturated / saturés 0.4<br>+ Trans / trans 0 g                                                                                    | 1 g 4%                                  |  |
| Carbohydrate / Glucide                                                                                                            | s 21 g 13%                              |  |
| Fibre / Fibres 0.7 g                                                                                                              | - 6%                                    |  |
| Sugars / Sucres 8 g                                                                                                               | 21%                                     |  |
| Protein / Protéines 2g                                                                                                            |                                         |  |
| Cholesterol / Cholestérol 0 mg                                                                                                    |                                         |  |
| Sodium 80 mg                                                                                                                      | 4%                                      |  |
| Potassium 0 mg                                                                                                                    | 0%                                      |  |
| Calcium 0 mg                                                                                                                      | 0%                                      |  |
| Iron / Fer 0.3 mg                                                                                                                 | 2%                                      |  |
| *5% or less is <b>a little</b> , 15% or more is <b>a lot</b><br>*5% ou moins c'est <b>peu</b> , 15% ou plus c'est <b>beaucoup</b> |                                         |  |