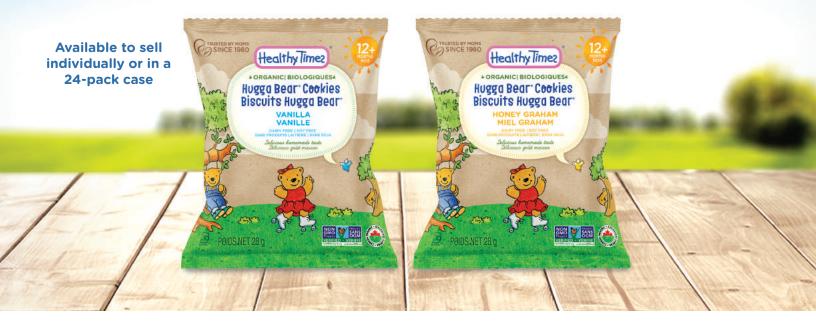

28 g POUCHES (24 UNIT CASE)

CASE UPC

## Vanilla

**INGREDIENTS:** ORGANIC WHEAT FLOUR, SUGARS (ORGANIC EVAPORATED CANE SUGAR, ORGANIC HONEY), ORGANIC COLD PRESSED SAFFLOWER AND/OR SUNFLOWER OIL, ORGANIC WHOLE WHEAT FLOUR, BAKING SODA, ORGANIC VANILLA FLAVOUR.

28 g POUCHES (24 UNIT CASE)

### Honey Graham

**INGREDIENTS:** ORGANIC WHEAT FLOUR, SUGARS (ORGANIC EVAPORATED CANE SUGAR, ORGANIC HONEY), ORGANIC COLD PRESSED SAFFLOWER AND/OR SUNFLOWER OIL, ORGANIC GRAHAM FLOUR, BAKING SODA, NATURAL FLAVOUR.