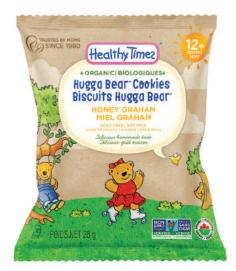

### Honey Graham

**INGREDIENTS:** ORGANIC WHEAT FLOUR, SUGARS (ORGANIC EVAPORATED CANE SUGAR, ORGANIC HONEY), ORGANIC COLD PRESSED SAFFLOWER AND/OR SUNFLOWER OIL, ORGANIC GRAHAM FLOUR, BAKING SODA, NATURAL FLAVOUR.