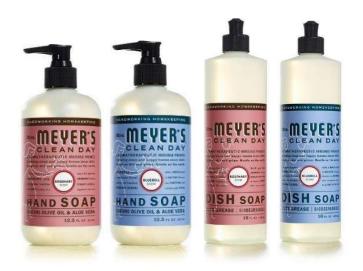

# Mrs. Meyer's: Rosemary

**SRP:** \$6.99

**TPR:** \$5.99

**FAD**: July 1, 2019

#### **ROSEMARY A stimulating scent**

Top Notes
Middle Notes
Base Notes

Lavender, Rosemary, Sage

Ylang, Ginger, Mint

# Mrs. Meyer's: Bluebell

**SRP:** \$6.99

**TPR:** \$5.99

**FAD**: July 1, 2019

#### **BLUEBELL A delicate floral scent**

**Top Notes** Lemon, Bergamot

**Middle Notes** Jasmine, Tuberrose, Rose, Lavender, Sage

**Base Notes** Vetiver, Ginger