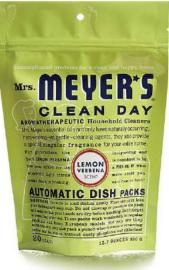

### **Automatic Dishwasher Soap Pack**

**SRP:** \$10.99

**TPR:** \$8.99

**FAD**: July 1, 2019

% Soil Removal (out of 100)

| <u>Stain Type</u> | <u>MMCD</u> | Finish | Cascade | Ecos | Honest | 7th Generation |
|-------------------|-------------|--------|---------|------|--------|----------------|
| Oatmeal           | 97          | 91     | 95      | 55   | 52     | 87             |
| Pie               | 89          | 75     | 71      | 0    | 0      | 30             |
| Starch            | 74          | 70     | 73      | 4    | 10     | 83             |

- Help your dishwasher produce sparkling dishes, glasses and flatware
- Each pack loads easily in the dishwasher's soap cup and is safe for use in all machines
- Clean coffee stains from cups without phosphates or chlorine

Ingredients are at least 97% plant or mineral derived, including water content