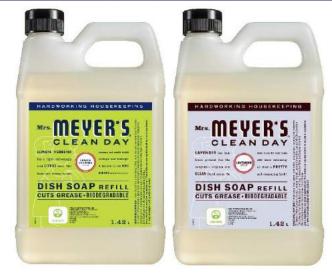

### Mrs. Meyer's: Dish Soap Refills

**SRP:** \$13.99 **TPR:** \$10.99

**FAD**: July 1, 2019

- ✓ Refills your dish soap bottle
- ✓ MMCD Dish soap is top performing product in natural cleaners
- ✓ Available in: Lemon Verbena, Lavender