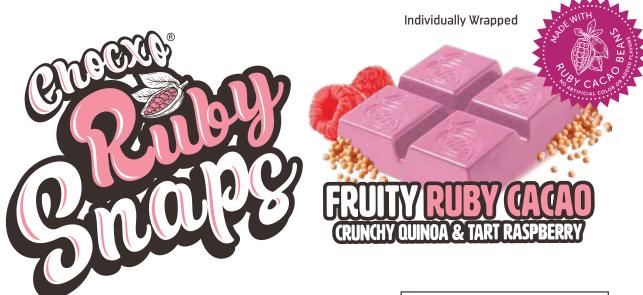

# RUBY, QUINOA, & RASPBERRY SNAPS

Snacking should be a snap. A natural, creamy, little burst of flavor that will satisfy the sweet craving. ChocXO Ruby SNAPS is the solution. Infused with crunchy quinoa and tart organic raspberry pieces, then covered in unique ruby cacao chocolate, resulting in a fresh, berry flavored explosion.

## **NATURAL FRUITY** RUBY CACAO

Ruby is the fourth chocolate and the most fantastic chocolate discovery in years. It's derived from the rarer ruby cacao bean and is known for its soft pink color and signature, intense fruitiness - all without adding any dyes or fruit flavors.