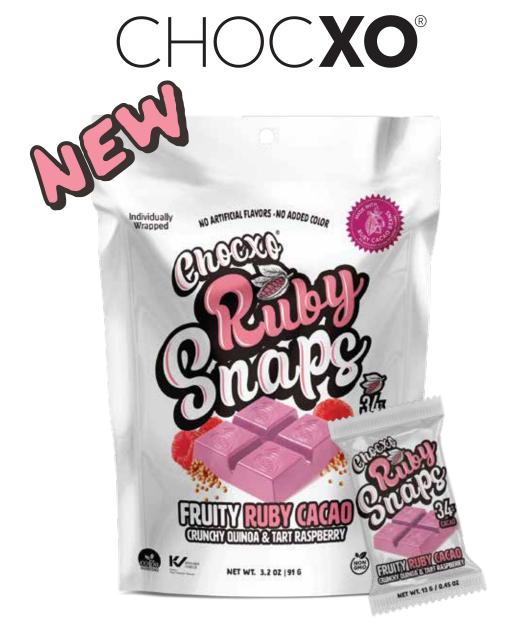

# RUBY, QUINOA, & RASPBERRY SNAPS

Snacking should be a snap. A natural, creamy, little burst of flavor that will satisfy the sweet craving. ChocXO Ruby SNAPS is the solution. Infused with crunchy quinoa and tart organic raspberry pieces, then covered in unique ruby cacao chocolate, resulting in a fresh, berry flavored explosion.

## **NATURAL FRUITY** RUBY CACAO

Ruby is the fourth chocolate and the most fantastic chocolate discovery in years. It's derived from the rarer ruby cacao bean and is known for its soft pink color and signature, intense fruitiness - all without adding any dyes or fruit flavors.

INGREDIENTS: Chocolate: (Sugar, Cocoa Butter, Whole Milk Powder, Cocoa Mass, Emulsifier: Soya Lecithin, Citric Acid, Natural Vanilla Flavoring). Organic Quinoa Crisps, Organic Raspberries. Contains: Soy, Milk May Contain: Traces Of Tree Nuts & Peanuts.

Item# 82.32144

Piece Size: 0.45 oz / 13 g

Pack Size: 3.2 oz /91 g Bag (7 pcs. per bag)

Tray Size: 6 Bags/per box

Pallet Count: 204 cases / 1224 bags

Minimum Order: 30 Pallets