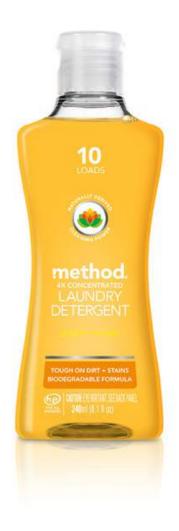

# method

### 4x concentrated laundry detergent (10 load)

#### small bottle, big results

the naturally derived cleaning power in this transparent bottle fights tough dirt + stains with every wash. laundry day just got better.

#### features + benefits:

- 4x concentrated detergent
- tough on dirt and stains
- keeps colors bright + whites white
- formulated to work in cold water
- naturally derived, biodegradable and hypoallergenic formula
- transparent recyclable bottle is made with 100% recycled (PCR) materials
- never tested on animals
- Cradle-to-Cradle® Gold Certified