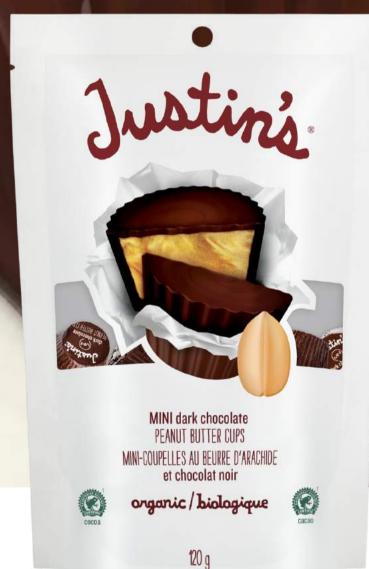

COMING SOON!

#115773 | 6 X 120g Mini Dark Chocolate Organic Peanut Butter Cups

naturally delicious (U

## Mini Dark Chocolate Peanut Butter Cups

120 G PER PACK (6 UNITS PER CASE)

Say hi to my delicious Mini Dark Chocolate Peanut Butter Cups. They're every bit as tasty as my regular peanut butter cups with the added benefit of being smaller, more shareable, and let's face it, more adorable.