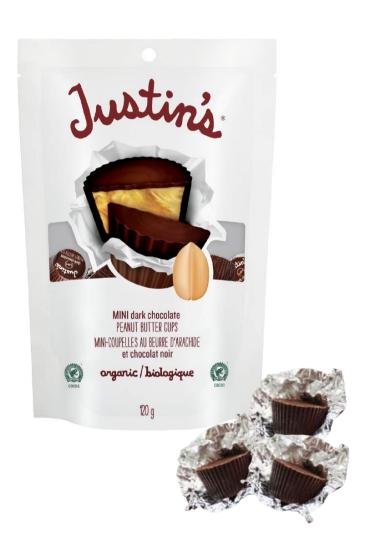

COMING SOON!

#115773 | 6 X 120g Mini Dark Chocolate Organic Peanut Butter Cups

naturally delicious (U

## Mini Dark Chocolate Peanut Butter Cups

120 G PER PACK (6 UNITS PER CASE)

Say hi to my delicious Mini Dark Chocolate Peanut Butter Cups. They're every bit as tasty as my regular peanut butter cups with the added benefit of being smaller, more shareable, and let's face it, more adorable.