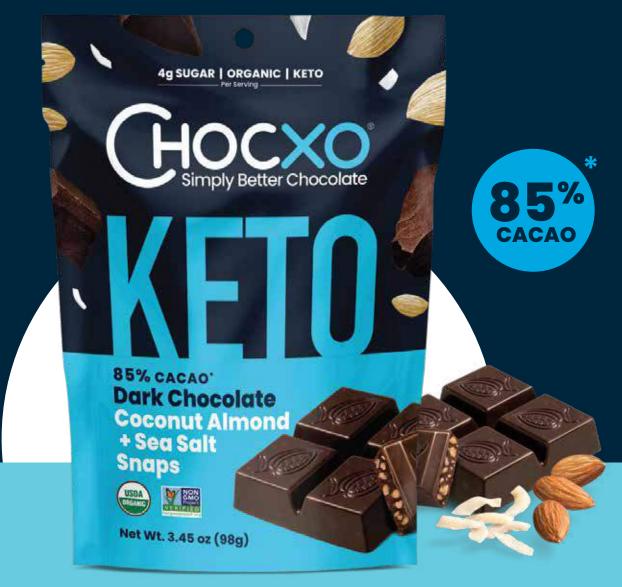

## Dark Chocolate Coconut Almond + Sea Salt Snaps

## 4g Sugar + 3 Net Carbs

Ingredients: Organic dark chocolate (organic cocoa mass, organic cocoa butter, organic low-fat cocoa powder, organic cane sugar, organic vanilla extract), Organic coconut, Organic almonds, Sea salt.

Contains: Tree nuts (almonds, coconut).

#### **Nutrition Facts** 3.5 servings per container Serving size 2 bars (28g) **Calories** Total Fat 15g 19% Saturated Fat 9g 45% Trans Fat 0g Cholesterol 0mg 0% Sodium 5mg 0% Total Carbohydrate 6g 2% Dietary Fiber 3g 10% Total Sugars 4g Includes 3g Added Sugars 7% Protein 3g Vit. D 0.1mcg 0% • Calcium 20mg 2% Iron 2.8mg 15% • Potas. 200mg 4% \*The % Daily Value tells you how much a nutrient a serving of food contributes to a daily diet. 2,000 calories a day is used for general nutrition advice.

<sup>\* 85%</sup> cacao refers to the cacao content in the chocolate only.