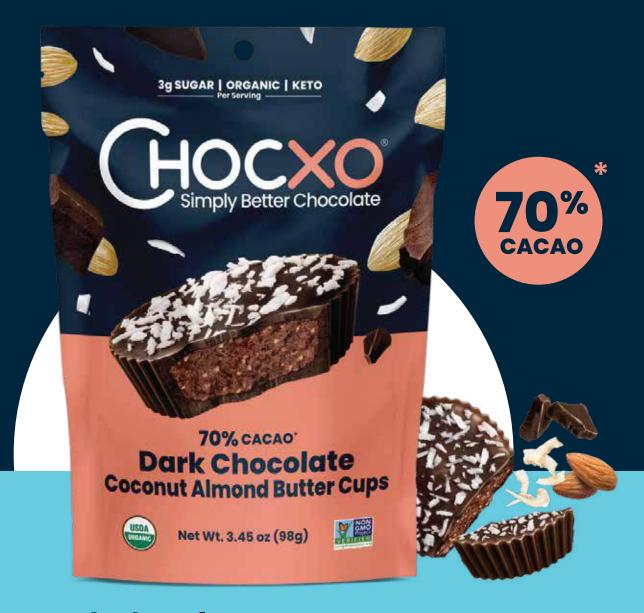

# Dark Chocolate Coconut Almond Butter Cups

## 3g Sugar + 3 Net Carbs

Ingredients: Organic dark chocolate (organic cocoa mass, organic cane sugar, organic cocoa butter, organic soy lecithin, organic vanilla extract), Organic almond butter (organic almonds, organic palm oil, organic cane sugar, sea salt), Organic coconut, Organic hemp powder.

**Contains:** Soy, Tree nuts (almonds, coconut)

| 7 servings per container                                                                                                                                     |          |
|--------------------------------------------------------------------------------------------------------------------------------------------------------------|----------|
| Serving size 1 cup (14                                                                                                                                       | g)       |
| Amount Per Serving                                                                                                                                           | _        |
| Calories <b>&amp;</b>                                                                                                                                        | <u>U</u> |
| % Daily Valu                                                                                                                                                 | ue*      |
| Total Fat 6g                                                                                                                                                 | 3%       |
| Saturated Fat 3g 15                                                                                                                                          | 5%       |
| Trans Fat 0g                                                                                                                                                 |          |
| Cholesterol 0mg (                                                                                                                                            | )%       |
| Sodium 15mg 1                                                                                                                                                | 1%       |
| Total Carbohydrate 4g 2                                                                                                                                      | 2%       |
| Dietary Fiber 1g                                                                                                                                             | 5%       |
| Total Sugars 3g                                                                                                                                              |          |
| Includes 3g Added Sugars 6                                                                                                                                   | 3%       |
| Protein 2g                                                                                                                                                   |          |
|                                                                                                                                                              |          |
| Vit. D 0mcg 0% • Calcium 10mg                                                                                                                                | 0%       |
| Iron 0.2mg 2% • Potas. 40mg                                                                                                                                  | 0%       |
| *The % Daily Value tells you how much a nutrier<br>a serving of food contributes to a daily diet. 2,00<br>calories a day is used for general nutrition advic | 10       |

**Nutrition Facts** 

<sup>\* 70%</sup> cacao refers to the cacao content in the chocolate only.