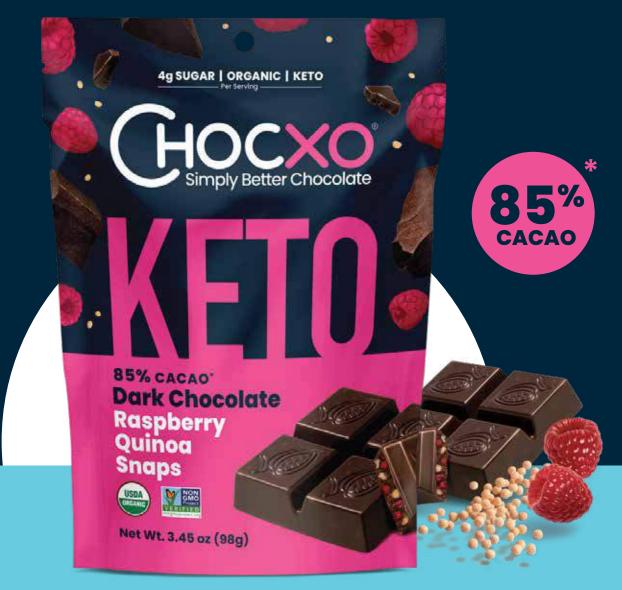

# Dark Chocolate Raspberry Quinoa Snaps

### 4g Sugar + 4 Net Carbs

Ingredients: Organic dark chocolate (organic cocoa mass, organic cocoa butter, organic low-fat cocoa powder, organic cane sugar, organic vanilla extract), Organic quinoa crisp, Organic freeze dried raspberries.

<sup>\* 85%</sup> cacao refers to the cacao content in the chocolate only.