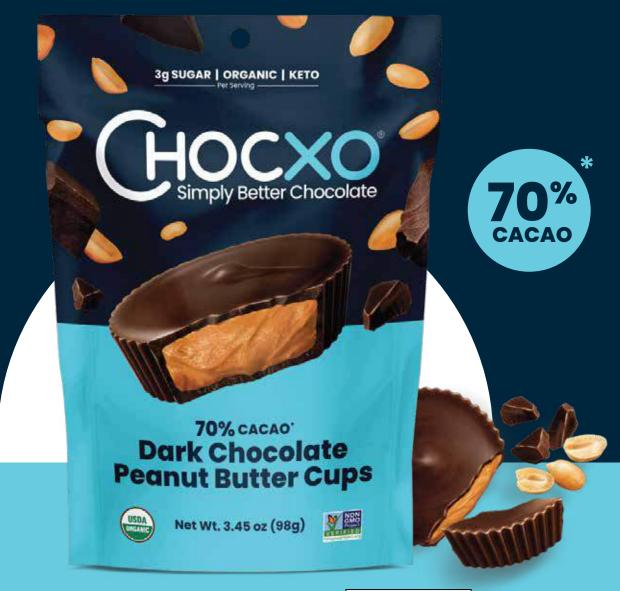

# Dark Chocolate Peanut Butter Cups

## 3g Sugar + 3 Net Carbs

Ingredients: Organic dark chocolate (organic cocoa mass, organic cane sugar, organic cocoa butter, organic soy lecithin, organic vanilla extract), Organic peanut butter (organic peanuts, organic palm oil, organic coconut butter, organic evaporated cane sugar, organic peanut flour, sea salt, organic MCT powder, organic coconut oil, organic sunflower lecithin) Organic hemp powder.

Contains: Soy and Peanuts.

| <b>Nutrition Facts</b>                                                                                                                                        |
|---------------------------------------------------------------------------------------------------------------------------------------------------------------|
| 7 servings per container Serving size 1 cup (14g)                                                                                                             |
| Amount Per Serving                                                                                                                                            |
| <u>Calories</u> 80                                                                                                                                            |
| % Daily Value*                                                                                                                                                |
| Total Fat 6g 8%                                                                                                                                               |
| Saturated Fat 3g 15%                                                                                                                                          |
| Trans Fat 0g                                                                                                                                                  |
| Cholesterol 0mg 0%                                                                                                                                            |
| Sodium 25mg 1%                                                                                                                                                |
| Total Carbohydrate 4g 2%                                                                                                                                      |
| Dietary Fiber 1g 5%                                                                                                                                           |
| Total Sugars 3g                                                                                                                                               |
| Includes 3g Added Sugars 6%                                                                                                                                   |
| Protein 2g                                                                                                                                                    |
| Vit. D 0mcg 0% • Calcium 0mg 0%                                                                                                                               |
| Iron 0.2mg 0% • Potas. 20mg 0%                                                                                                                                |
| *The % Daily Value tells you how much a nutrient in a serving of food contributes to a daily diet. 2,000 calories a day is used for general nutrition advice. |

<sup>\* 70%</sup> cacao refers to the cacao content in the chocolate only.