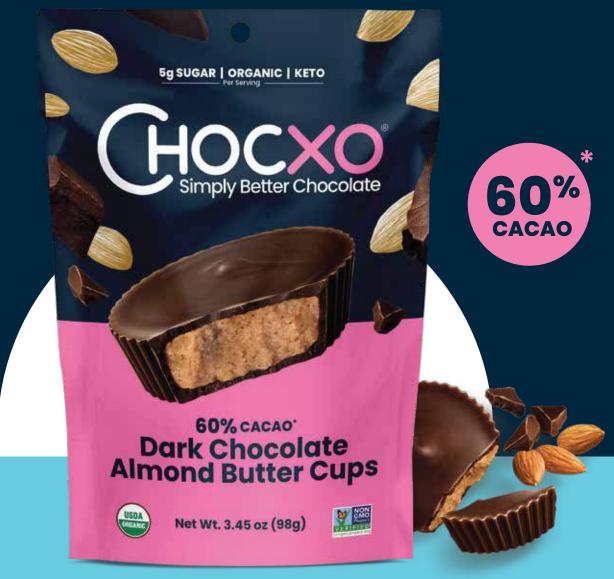

# Dark Chocolate Almond Butter Cups

## 5g Sugar + 4 Net Carbs

Ingredients: Organic dark chocolate (organic cocoa mass, organic cane sugar, organic cocoa butter, organic vanilla extract), Organic almond butter (organic almonds, organic palm oil, organic cane sugar, sea salt), Organic white chocolate (organic sugar, organic cocoa butter, organic whole milk powder, organic soy lecithin, organic vanilla).

Contains: Soy, Tree nuts (Almonds), Milk.

### **Nutrition Facts**

7 servings per container Serving size 1 cup (14g)

alorios

| Caluffes              | U           |
|-----------------------|-------------|
| % [                   | Daily Value |
| Total Fat 6g          | 8%          |
| Saturated Fat 2.5g    | 13%         |
| Trans Fat 0g          |             |
| Cholesterol 0mg       | 0%          |
| Sodium 10mg           | 0%          |
| Total Carbohydrate 5g | 2%          |
| Dietary Fiber 1g      | 4%          |
| Total Sugars 5g       |             |

#### Protein 1g

Vit. D 0mcg 0% • Calcium 10mg 2% Iron 0.2mg 0% • Potas. 0mg 0%

Includes 5g Added Sugars 9%

\*The % Daily Value tells you how much a nutrient in a serving of food contributes to a daily diet. 2,000 calories a day is used for general nutrition advice.