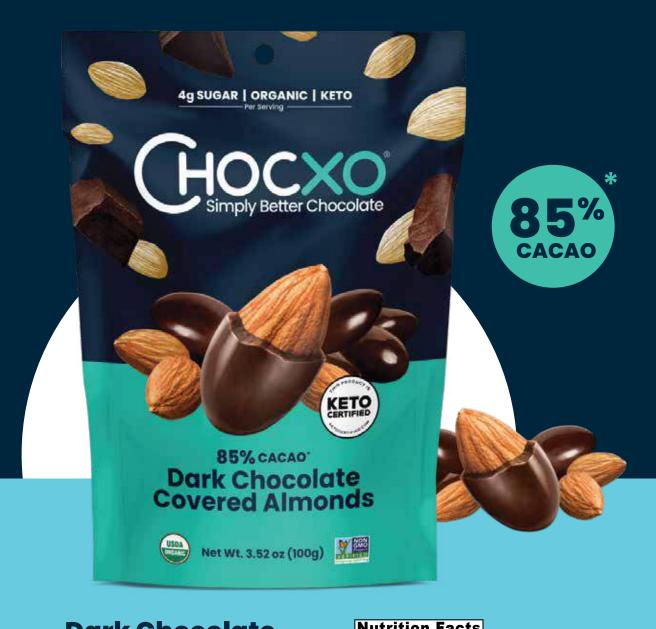

# Dark Chocolate Covered Almonds

## 4g Sugar + 4 Net Carbs

Ingredients: Organic dark chocolate (organic cocoa mass, organic cocoa butter, organic low-fat cocoa powder, organic cane sugar, organic vanilla extract), Organic almonds, Sugar (glucose), Tapioca dextrin.

Contains: Almonds.

| About 3.5 servings per cor                                                                                                               | ntainer   |
|------------------------------------------------------------------------------------------------------------------------------------------|-----------|
| Serving size 10 pieces                                                                                                                   | (30g)     |
| Amount Per Serving Calories 1                                                                                                            | <b>70</b> |
| % Daily                                                                                                                                  | Value*    |
| Total Fat 15g                                                                                                                            | 19%       |
| Saturated Fat 7g                                                                                                                         | 33%       |
| Trans Fat 0g                                                                                                                             |           |
| Cholesterol 0mg                                                                                                                          | 0%        |
| Sodium 0mg                                                                                                                               | 0%        |
| Total Carbohydrate 8g                                                                                                                    | 3%        |
| Dietary Fiber 4g                                                                                                                         | 14%       |
| Total Sugars 4g                                                                                                                          |           |
| Includes 3g Added Suga                                                                                                                   | rs 6%     |
| Protein 4g                                                                                                                               |           |
| Vit. D 0mcg 0% • Calcium 50                                                                                                              | ma 1%     |
| Iron 2.7mg 15% • Potas. 180                                                                                                              |           |
|                                                                                                                                          | -         |
| *The % Daily Value tells you how much a<br>a serving of food contributes to a daily diel<br>calories a day is used for general nutrition | t. 2,000  |

<sup>\* 85%</sup> cacao refers to the cacao content in the chocolate only.