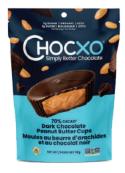

# **Dark Chocolate Peanut Butter Cups**

**Ingredients:** Organic dark chocolate (organic cocoa mass, organic cane sugar, organic cocoa butter, organic soy lecithin, organic vanilla extract), Organic peanut butter (organic peanuts, organic palm oil, organic coconut butter, organic evaporated cane sugar, organic peanut flour, sea salt, organic MCT powder, organic coconut oil, organic sunflower lecithin), Organic hemp powder.

**Contains:** Soy and Peanuts. **May Contain:** Milk and Tree nuts.