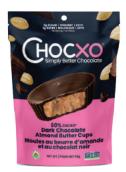

#### **Dark Chocolate Almond Butter Cups**

**Ingredients:** Organic dark chocolate (organic cocoa mass, organic cane sugar, organic cocoa butter, organic vanilla extract), Organic almond butter (organic almonds, organic palm oil, organic cane sugar, sea salt), Organic white chocolate (organic sugar, organic cocoa butter, organic whole milk powder, organic soy lecithin, organic vanilla).

Contains: Soy, Tree nuts (Almonds), Milk.

May Contain: Peanuts and Other tree nuts

**SRP:** \$6.99