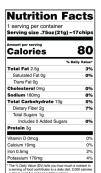

## sea salt

.75oz

3.5oz

| Nutrition Facts 3.5 servings per container Serving size 1 oz (28g) -23 chipe                                                                                                                                                                                                                                                                                                                                                                                                                                                                                                                                                                                                                                                                                                                                                                                                                                                                                                                                                                                                                                                                                                                                                                                                                                                                                                                                                                                                                                                                                                                                                                                                                                                                                                                                                                                                                                                                                                                                                                                                                                                   |               |
|--------------------------------------------------------------------------------------------------------------------------------------------------------------------------------------------------------------------------------------------------------------------------------------------------------------------------------------------------------------------------------------------------------------------------------------------------------------------------------------------------------------------------------------------------------------------------------------------------------------------------------------------------------------------------------------------------------------------------------------------------------------------------------------------------------------------------------------------------------------------------------------------------------------------------------------------------------------------------------------------------------------------------------------------------------------------------------------------------------------------------------------------------------------------------------------------------------------------------------------------------------------------------------------------------------------------------------------------------------------------------------------------------------------------------------------------------------------------------------------------------------------------------------------------------------------------------------------------------------------------------------------------------------------------------------------------------------------------------------------------------------------------------------------------------------------------------------------------------------------------------------------------------------------------------------------------------------------------------------------------------------------------------------------------------------------------------------------------------------------------------------|---------------|
| Calories                                                                                                                                                                                                                                                                                                                                                                                                                                                                                                                                                                                                                                                                                                                                                                                                                                                                                                                                                                                                                                                                                                                                                                                                                                                                                                                                                                                                                                                                                                                                                                                                                                                                                                                                                                                                                                                                                                                                                                                                                                                                                                                       | 110           |
| Name of the Control o | % Daily Value |
| Total Fat 3g                                                                                                                                                                                                                                                                                                                                                                                                                                                                                                                                                                                                                                                                                                                                                                                                                                                                                                                                                                                                                                                                                                                                                                                                                                                                                                                                                                                                                                                                                                                                                                                                                                                                                                                                                                                                                                                                                                                                                                                                                                                                                                                   | 49            |
| Saturated Fat 0.5g                                                                                                                                                                                                                                                                                                                                                                                                                                                                                                                                                                                                                                                                                                                                                                                                                                                                                                                                                                                                                                                                                                                                                                                                                                                                                                                                                                                                                                                                                                                                                                                                                                                                                                                                                                                                                                                                                                                                                                                                                                                                                                             | 3%            |
| Trans Fat 0g                                                                                                                                                                                                                                                                                                                                                                                                                                                                                                                                                                                                                                                                                                                                                                                                                                                                                                                                                                                                                                                                                                                                                                                                                                                                                                                                                                                                                                                                                                                                                                                                                                                                                                                                                                                                                                                                                                                                                                                                                                                                                                                   |               |
| Cholesterol (mg                                                                                                                                                                                                                                                                                                                                                                                                                                                                                                                                                                                                                                                                                                                                                                                                                                                                                                                                                                                                                                                                                                                                                                                                                                                                                                                                                                                                                                                                                                                                                                                                                                                                                                                                                                                                                                                                                                                                                                                                                                                                                                                | 0%            |
| Sedium 250mg                                                                                                                                                                                                                                                                                                                                                                                                                                                                                                                                                                                                                                                                                                                                                                                                                                                                                                                                                                                                                                                                                                                                                                                                                                                                                                                                                                                                                                                                                                                                                                                                                                                                                                                                                                                                                                                                                                                                                                                                                                                                                                                   | 11%           |
| Total Carbohydrate 18g                                                                                                                                                                                                                                                                                                                                                                                                                                                                                                                                                                                                                                                                                                                                                                                                                                                                                                                                                                                                                                                                                                                                                                                                                                                                                                                                                                                                                                                                                                                                                                                                                                                                                                                                                                                                                                                                                                                                                                                                                                                                                                         | 7%            |
| Dietary Fiber 3g                                                                                                                                                                                                                                                                                                                                                                                                                                                                                                                                                                                                                                                                                                                                                                                                                                                                                                                                                                                                                                                                                                                                                                                                                                                                                                                                                                                                                                                                                                                                                                                                                                                                                                                                                                                                                                                                                                                                                                                                                                                                                                               | 119           |
| Total Sugars 1g                                                                                                                                                                                                                                                                                                                                                                                                                                                                                                                                                                                                                                                                                                                                                                                                                                                                                                                                                                                                                                                                                                                                                                                                                                                                                                                                                                                                                                                                                                                                                                                                                                                                                                                                                                                                                                                                                                                                                                                                                                                                                                                |               |
| Includes © Added Sugar                                                                                                                                                                                                                                                                                                                                                                                                                                                                                                                                                                                                                                                                                                                                                                                                                                                                                                                                                                                                                                                                                                                                                                                                                                                                                                                                                                                                                                                                                                                                                                                                                                                                                                                                                                                                                                                                                                                                                                                                                                                                                                         | s (           |
| Protein 4g                                                                                                                                                                                                                                                                                                                                                                                                                                                                                                                                                                                                                                                                                                                                                                                                                                                                                                                                                                                                                                                                                                                                                                                                                                                                                                                                                                                                                                                                                                                                                                                                                                                                                                                                                                                                                                                                                                                                                                                                                                                                                                                     | 9 11          |
| Vitamin D 0mog                                                                                                                                                                                                                                                                                                                                                                                                                                                                                                                                                                                                                                                                                                                                                                                                                                                                                                                                                                                                                                                                                                                                                                                                                                                                                                                                                                                                                                                                                                                                                                                                                                                                                                                                                                                                                                                                                                                                                                                                                                                                                                                 | -             |
| Calcium 10mg                                                                                                                                                                                                                                                                                                                                                                                                                                                                                                                                                                                                                                                                                                                                                                                                                                                                                                                                                                                                                                                                                                                                                                                                                                                                                                                                                                                                                                                                                                                                                                                                                                                                                                                                                                                                                                                                                                                                                                                                                                                                                                                   |               |
| Iron 0.7mg                                                                                                                                                                                                                                                                                                                                                                                                                                                                                                                                                                                                                                                                                                                                                                                                                                                                                                                                                                                                                                                                                                                                                                                                                                                                                                                                                                                                                                                                                                                                                                                                                                                                                                                                                                                                                                                                                                                                                                                                                                                                                                                     | 49            |
| Potassium 230mg                                                                                                                                                                                                                                                                                                                                                                                                                                                                                                                                                                                                                                                                                                                                                                                                                                                                                                                                                                                                                                                                                                                                                                                                                                                                                                                                                                                                                                                                                                                                                                                                                                                                                                                                                                                                                                                                                                                                                                                                                                                                                                                | 49            |