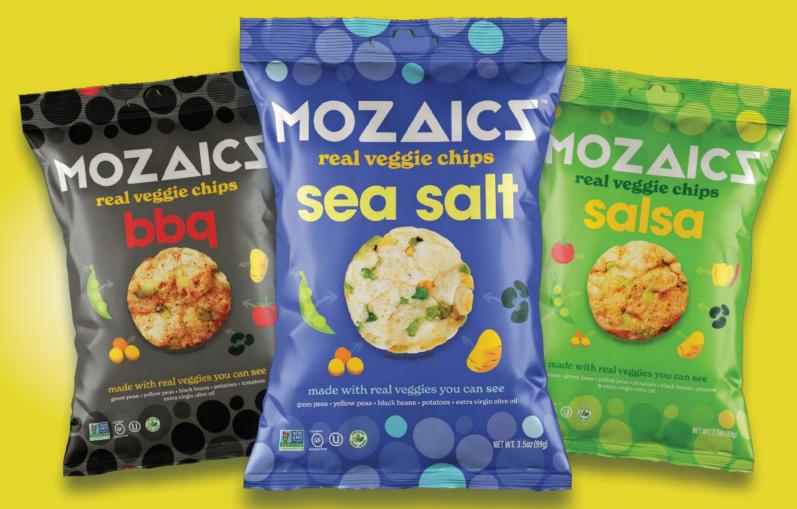

## Real veggies. Sustainable packaging.

#1 ingredient is vegetables you can see.

Popped not fried, and full of flavor!

Made with simple clean label ingredients.

**3g-4g of plant protein** per serving.

NEW sustainable packaging!

MOZAICS