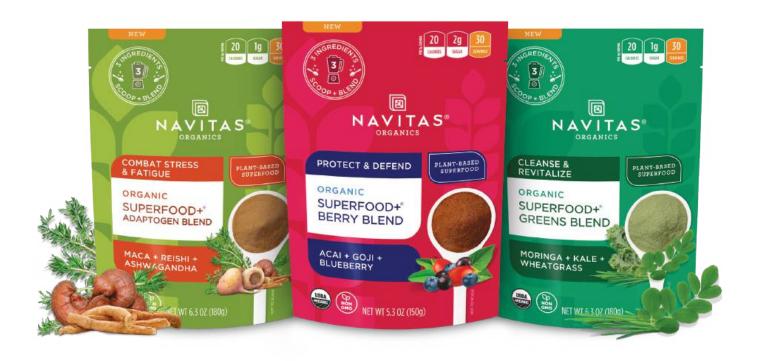

# SUPERFOOD+ BLENDS

Thoughtful combinations of functionally focused superfood ingredients to elevate and simplify smoothie making

ORGANIC - NON-GMO - GLUTEN-FREE - DAIRY-FREE - VEGAN

# SIMPLIFY YOUR SMOOTHIE MAKING

Each blend features three powerful superfoods in one to help you conveniently gain the nutrition your body needs. From detox support (Greens) to immune fortification (Berry) to energy and stress relief (Adaptogen), all you need to do is add a teaspoon to your smoothie, blend and go!

#### SUPERFOOD+ ADAPTOGEN BLEND

Our Adaptogen Blend combines three of nature's most potent adaptogens in one premium mix to give you an easy way to combat stress and fatigue.

| SKU#  | SIZE   | MSRP                         | BARCODE | CASE PACK- 6              |
|-------|--------|------------------------------|---------|---------------------------|
|       |        |                              |         | CASE WT 3 LBS             |
| 63063 | 6.3 oz | 6.3 oz \$14.99 8 11961 02238 |         | PALLET PATTERN<br>16 X 12 |

## SUPERFOOD+ GREENS BLEND

Our Greens Blend brings together three of the most powerfully nutritious, cleansing superfoods for an easy way to get your daily greens.

| SKU#  | SIZE   | MSRP    | BARCODE               | CASE PACK- 6              |
|-------|--------|---------|-----------------------|---------------------------|
|       |        |         |                       | CASE WT 3 LBS             |
| 64063 | 6.3 oz | \$14.99 | 14.99 8 11961 02250 1 | PALLET PATTERN<br>16 X 12 |

## SUPERFOOD+ BERRY BLEND

Our Berry Blend brings together three of nature's most nutrient-dense berries to fortify your defense system.

| SKU#  | SIZE   | MSRP    | BARCODE         | CASE PACK- 6              |
|-------|--------|---------|-----------------|---------------------------|
|       |        |         |                 | CASE WT 3 LBS             |
| 65053 | 5.3 oz | \$14.99 | 8 11961 02251 8 | PALLET PATTERN<br>16 X 12 |