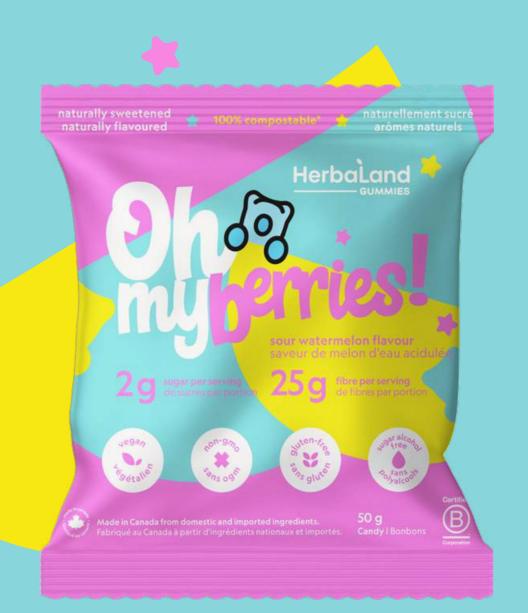

# Sour Watermelon



### Naturally sweetened and flavoured



2g of sugar















### Naturally sweetened and flavoured



2g of sugar















### Naturally sweetened and flavoured



2g of sugar











# Banana Shake



### Naturally sweetened and flavoured



2g of sugar















### Naturally sweetened and flavoured



2g of sugar











## Pink Lemonade



### Naturally sweetened and flavoured



2g of sugar













# slars, bears, and bears, and on, my!

- *plant-based from the inside out*
- Made from 100% compostable material
- Made from: wood pulp, cornstarch, cassava, sugarcane, and beets
- Good for you & the planet





|                        | HERBALAND | OTHER      | TRADITIONAL  |
|------------------------|-----------|------------|--------------|
| VEGAN                  |           | •          | ( <u>.</u> ) |
| NON-GMO                |           | •          | 6.3          |
| GLUTEN FREE            |           | •          | (;)          |
| 2G OF SUGAR            | •         | 6.3        | (5, E)       |
| ECO FRIENDLY PACKAGING |           | <b>(.)</b> | ( <u>.</u> ) |