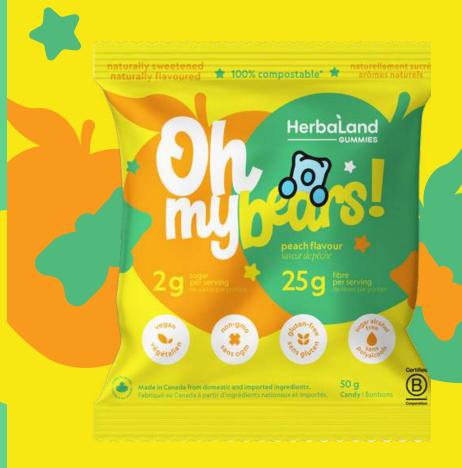

# Sour Watermelon



### Naturally sweetened and flavoured



2g of sugar















### Naturally sweetened and flavoured



2g of sugar















### Naturally sweetened and flavoured



2g of sugar











# Banana Shake



### Naturally sweetened and flavoured



2g of sugar















### Naturally sweetened and flavoured



2g of sugar











## Pink Lemonade



### Naturally sweetened and flavoured



2g of sugar













# slars, bears, and bears, and on, my!

- *plant-based from the inside out*
- Made from 100% compostable material
- Made from: wood pulp, cornstarch, cassava, sugarcane, and beets
- Good for you & the planet





|                        | HERBALAND | OTHER      | TRADITIONAL  |
|------------------------|-----------|------------|--------------|
| VEGAN                  |           | •          | ( <u>.</u> ) |
| NON-GMO                |           | •          | 6.3          |
| GLUTEN FREE