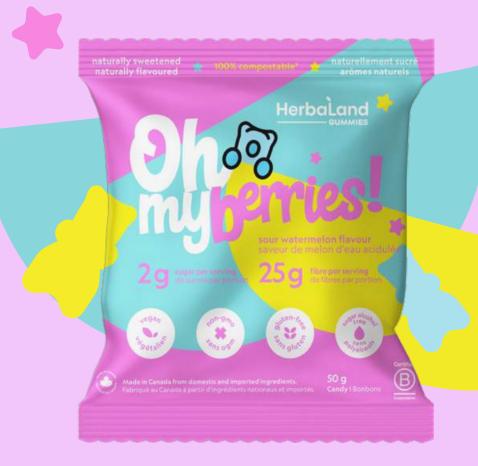

# Sour Watermelon



### Naturally sweetened and flavoured



2g of sugar















### Naturally sweetened and flavoured



2g of sugar















### Naturally sweetened and flavoured



2g of sugar











# Banana Shake



### Naturally sweetened and flavoured



2g of sugar















### Naturally sweetened and flavoured



2g of sugar











## Pink Lemonade



### Naturally sweetened and flavoured



2g of sugar













# slars, bears, and bears, and on, my!

- *plant-based from the inside out*
- Made from 100% compostable material
- Made from: wood pulp, cornstarch, cassava, sugarcane, and beets
- Good for you & the planet





|                        | HERBALAND | OTHER      | TRADITIONAL  |
|------------------------|-----------|------------|--------------|
| VEGAN