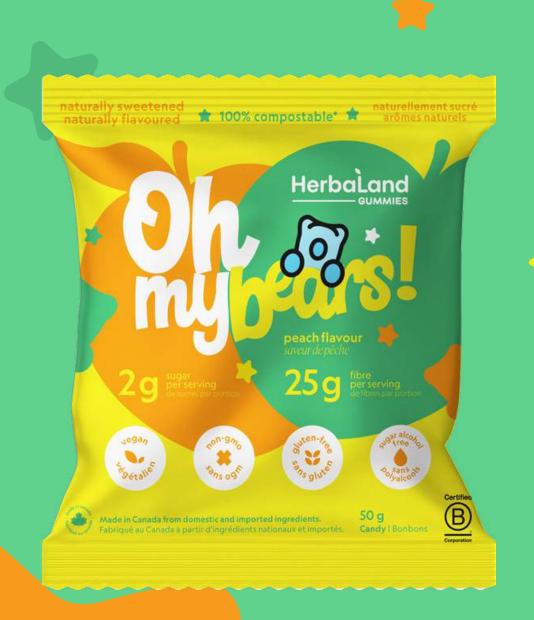

# Sour Watermelon



### Naturally sweetened and flavoured



2g of sugar















### Naturally sweetened and flavoured



2g of sugar















### Naturally sweetened and flavoured



2g of sugar











# Banana Shake



### Naturally sweetened and flavoured



2g of sugar















### Naturally sweetened and flavoured



2g of sugar











## Pink Lemonade



### Naturally sweetened and flavoured



2g of sugar













# slars, bears, and bears, and on, my!

- *plant-based from the inside out*
- Made from 100% compostable material
- Made from: wood pulp, cornstarch, cassava, sugarcane, and beets
- Good for you & the planet





|                        | HERBALAND | OTHER      | TRADITIONAL  |
|------------------------|-----------|------------|--------------|
| VEGAN                  |           | •          | ( <u>.</u> ) |
| NON-GMO                |           | •          | 6.3          |
| GLUTEN FREE            |           | •          | (;)          |
| 2G OF SUGAR            | •         | 6.3        | (5, E)       |
| ECO FRIENDLY PACKAGING |           | <b>(.)</b> | ( <u>.</u> ) |