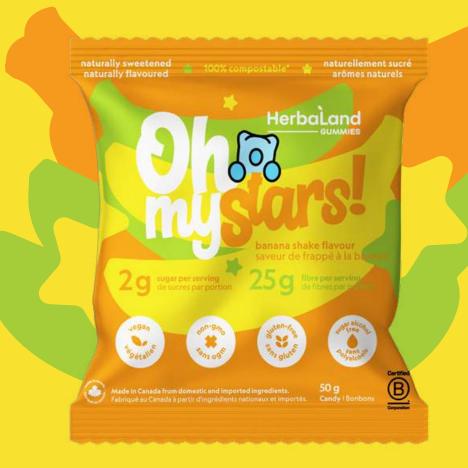

# Sour Watermelon



### Naturally sweetened and flavoured



2g of sugar















### Naturally sweetened and flavoured



2g of sugar















### Naturally sweetened and flavoured



2g of sugar











# Banana Shake



### Naturally sweetened and flavoured



2g of sugar















### Naturally sweetened and flavoured



2g of sugar











## Pink Lemonade



### Naturally sweetened and flavoured



2g of sugar













# slars, bears, and bears, and on, my!

- *plant-based from the inside out*
- Made from 100% compostable material
- Made from: wood pulp, cornstarch, cassava, sugarcane, and beets
- Good for you & the planet





|                        | HERBALAND | OTHER      | TRADITIONAL  |
|------------------------|-----------|------------|--------------|
| VEGAN                  |           | •          | ( <u>.</u> ) |
| NON-GMO                |           | •          | 6.3          |
| GLUTEN FREE            |           | •          | (;)          |
| 2G OF SUGAR            | •