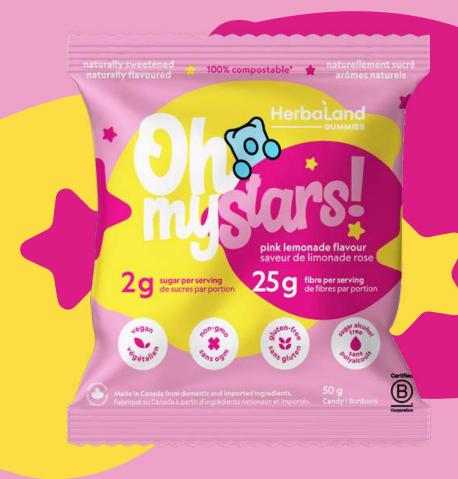

# Sour Watermelon



### Naturally sweetened and flavoured



2g of sugar















### Naturally sweetened and flavoured



2g of sugar















### Naturally sweetened and flavoured



2g of sugar











# Banana Shake



### Naturally sweetened and flavoured



2g of sugar















### Naturally sweetened and flavoured



2g of sugar











## Pink Lemonade



### Naturally sweetened and flavoured



2g of sugar













# slars, bears, and bears, and on, my!

- *plant-based from the inside out*
- Made from 100% compostable material
- Made from: wood pulp, cornstarch, cassava, sugarcane, and beets
- Good for you & the planet





|                        | HERBALAND | OTHER      | TRADITIONAL  |
|------------------------|-----------|------------|--------------|
| VEGAN                  |           | •          | ( <u>.</u> ) |
| NON-GMO                |           | •          | 6.3          |
| GLUTEN FREE            |           | •          | (;)          |
| 2G OF SUGAR            | •         | 6.3        | (5, E)       |
| ECO FRIENDLY PACKAGING |           | <b>(.)</b> | ( <u>.</u> ) |