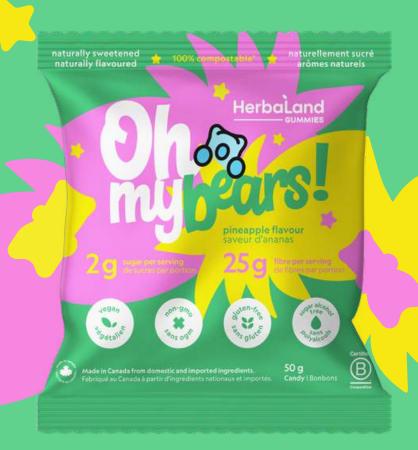

# slars, bears, and bears, and on, my!

- *plant-based from the inside out*
- Made from 100% compostable material
- Made from: wood pulp, cornstarch, cassava, sugarcane, and beets
- Good for you & the planet