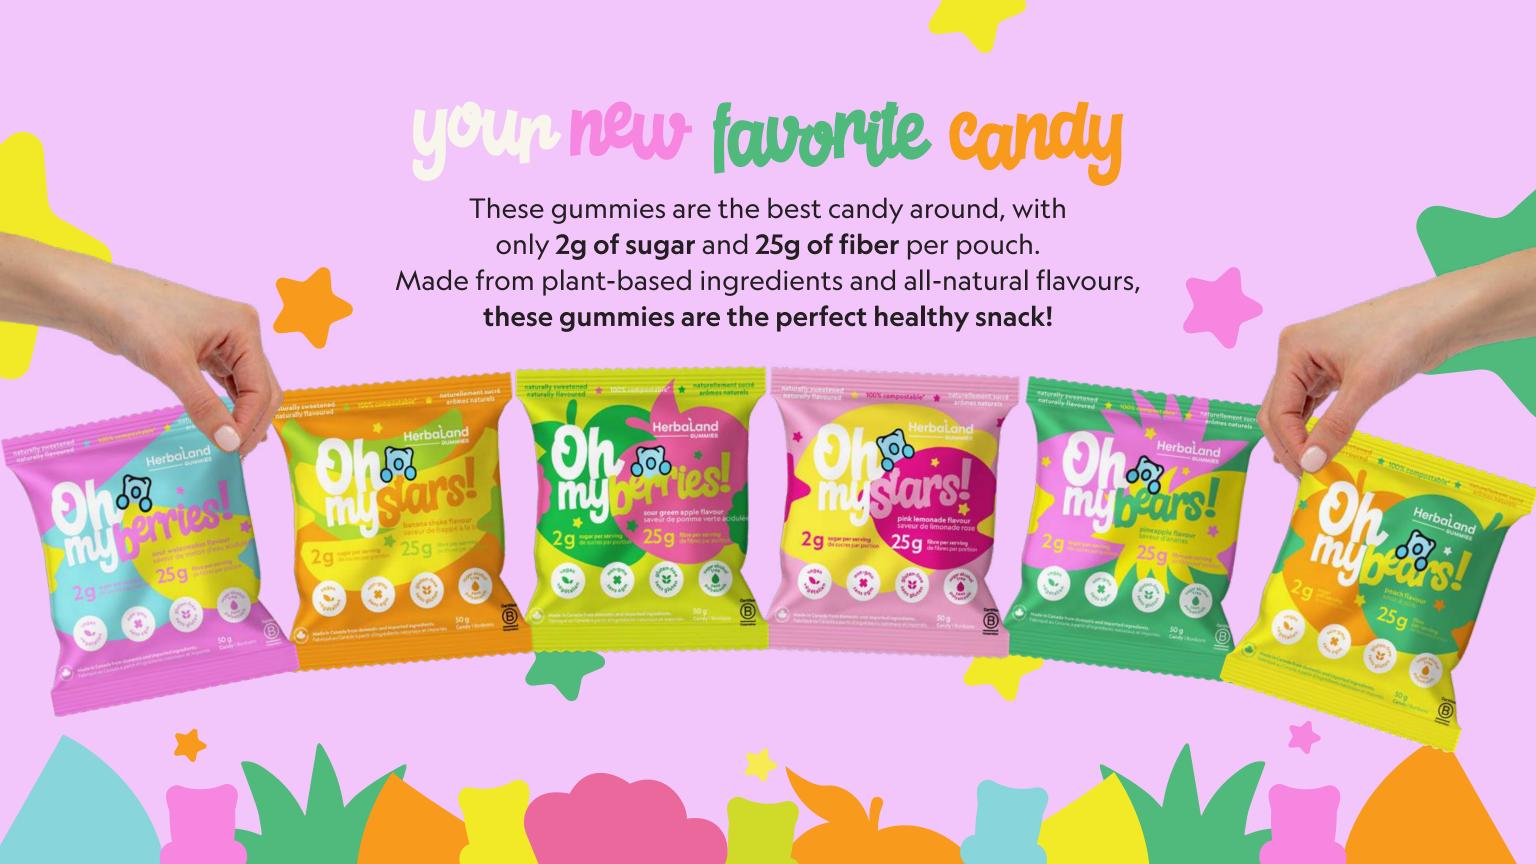

# Sour Watermelon



### Naturally sweetened and flavoured



2g of sugar















### Naturally sweetened and flavoured



2g of sugar















### Naturally sweetened and flavoured



2g of sugar











# Banana Shake



### Naturally sweetened and flavoured



2g of sugar















### Naturally sweetened and flavoured



2g of sugar











## Pink Lemonade



### Naturally sweetened and flavoured



2g of sugar













# slars, bears, and bears, and on, my!

- *plant-based from the inside out*
- Made from 100% compostable material
- Made from: wood pulp, cornstarch, cassava, sugarcane, and beets
- Good for you & the planet





|                        | HERBALAND | OTHER      | TRADITIONAL  |
|------------------------|-----------|------------|----------