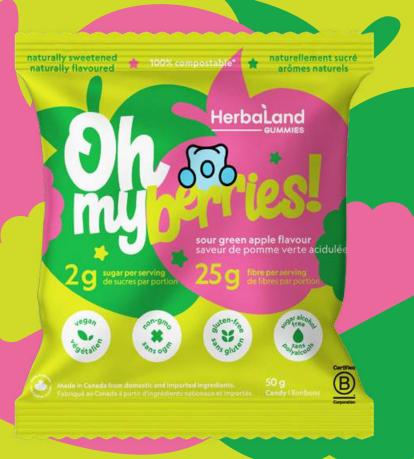

# Sour Watermelon



### Naturally sweetened and flavoured



2g of sugar















### Naturally sweetened and flavoured



2g of sugar















### Naturally sweetened and flavoured



2g of sugar











# Banana Shake



### Naturally sweetened and flavoured



2g of sugar















### Naturally sweetened and flavoured



2g of sugar











## Pink Lemonade



### Naturally sweetened and flavoured



2g of sugar













# slars, bears, and bears, and on, my!

- *plant-based from the inside out*
- Made from 100% compostable material
- Made from: wood pulp, cornstarch, cassava, sugarcane, and beets
- Good for you & the planet





|                        | HERBALAND | OTHER      | TRADITIONAL  |
|------------------------|-----------|------------|--------------|
| VEGAN                  |           | •          | ( <u>.</u> ) |
| NON-GMO                |           | •          | 6.3          |
| GLUTEN FREE            |           | •          | (;)          |
| 2G OF SUGAR            | •         | 6.3        | (5, E)       |
| ECO FRIENDLY PACKAGING |